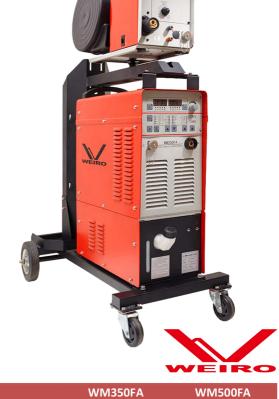

## Weiro CO2 / MAG / MIG Double Pulse WM-350FA & WM-500FA

## Full digital synergic pulse MIG

## 3 Phase Industrial